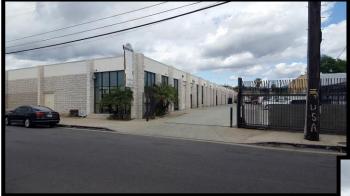

## Small Industrial Units for Lease 14701 ARMINTA STREET

14701 Arminta Street, Panorama City, Ca 91402

**SIZE/RENTAL RATE:** Unit H – 1,330 +/- sf @ \$2,100.00 per month, MG

(Plus \$75.00 per month, trash fee)

**AVAILABLE:** Immediate

**PARKING:** Unit H – Two (2) spaces

Along with ample street parking available

**COMMENTS:** \* Located just off busy Van Nuys Boulevard

\* Secured lot

\* High ceiling clearance

\* Fully Air Conditioned